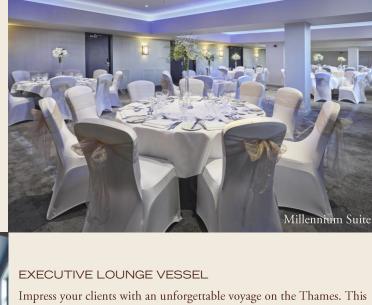

### MILLENNIUM SUITE

The Millennium Suite is located on the ground floor of the hotel with direct access to the hotel's riverside terrace for amazing photographs. The Millennium Suite offers a capacity of 120 guests for a dinner dance.

Impress your clients with an unforgettable voyage on the Thames. This lovely vessel holds up to 12 guests and we can pick you up from any pier in London. You could see all major sightseeing attractions while enjoying a glass of champagne and canapés.