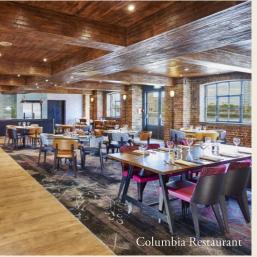

### COLUMBIA

Columbia offers a combination of amazing views of The Thames and Canary Wharf, exceptional service, international cuisine and seasonal produce.

Columbia opening times: Breakfast is served from 06.30 till 10.00 on weekdays; 07.00 till 11.00 on Saturday and Sunday.

The all day menu is served from 11.00 till 23.00 on weekdays; 12.00 till 23.00 on Saturday and Sunday.

Columbia Bar opening times: Monday till Sunday open daily till late.