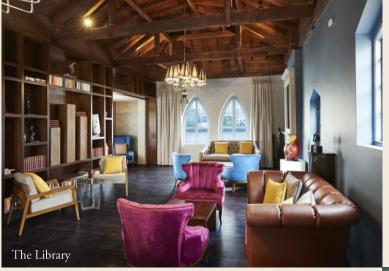

### LIBRARY

The Library is the hotel's most attractive suite in the hotel. Located in the grade one Columbia Wharf building boasting stunning raised mahogany beams and mahogany flooring. The Library is complemented by the traditional open fireplaces and spectacular views of Canary wharf through 17th Century windows. With intimate surroundings the Library provides a perfect host for a friends and family gathering and offers a capacity of up to 40 guests.