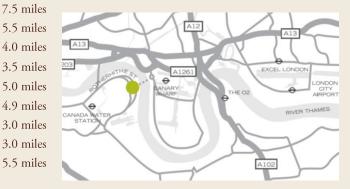

### TRANSPORT CONNECTIONS

### Canada Water Station 1.4 miles Canary Wharf Pier 0.1 mile Canary Wharf Station 0.7 mile DoubleTree Ferry 0.1 mile 47.5 miles Gatwick Airport Heathrow Airport 20.8 miles 7.7 miles London City Airport 57.2 miles Luton Airport 6.1 miles

- Kings Cross/St PancrasLiverpool Street StationLocal bus service C10
- London Bridge StationRotherhithe Station
- Southend Airport
- Stansted Airport
- Thames Clippers Service

### PLACES OF INTEREST

| I LAGES OF INTEREST |  |  |
|---------------------|--|--|
| 4.5 miles           |  |  |
| 5.5 miles           |  |  |
| 7.0 miles           |  |  |
| 3.0 miles           |  |  |
| 5.5 miles           |  |  |
| 6.0 miles           |  |  |
| 4.5 miles           |  |  |
| 7.5 miles           |  |  |
| 5.5 miles           |  |  |
| 4.0 miles           |  |  |
| 3.5 miles           |  |  |
| 5.0 miles           |  |  |
| 4.9 miles           |  |  |
| 3.0 miles           |  |  |
|                     |  |  |

Tower of London

Trafalgar Square