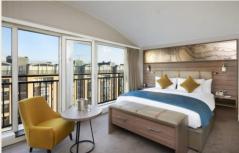

### **EXECUTIVE ROOMS**

- 27 executive rooms with balcony and river view
- Exclusive access to the executive lounge including complimentary breakfast, drinks and snacks throughout the day
- Private balcony with city or river views
- Tea and coffee making facilities
- Fluffy bathrobes and slippers

### SUITES

- 2 two bedroom suites with balcony, 12 one bedroom suites and 6 junior suites
- Most suites have a private balcony or floor to ceiling alcove window
- Fabulous views of The Thames, Canary Wharf or the city
- King size bed
- Separate living area, sofa bed, flat screen LCD TV and coffee machine
- Fluffy bathrobes and slippers
- Opening windows and natural day light