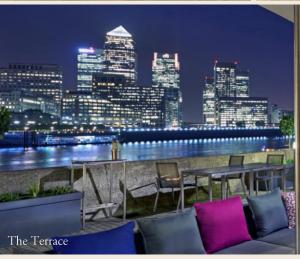

### THE TERRACE

Relax in the outside lounge area with a Columbia signature cocktail in your hand while enjoying the sunset over Canary Wharf and The Thames. Sample snacks, canapés and individual barbecues from Columbia.

Daily from 08.00 till 22.00. This area is smoke free.