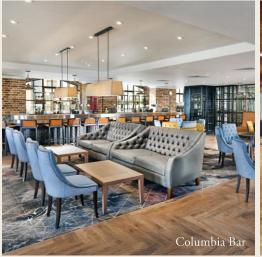

### COLUMBIA

Columbia offers a combination of amazing views of The Thames and Canary Wharf, exceptional service, international cuisine and seasonal produce.

Columbia opening times: Breakfast is served from 06.30 till 10.00 on weekdays; 07.00 till 11.00 on Saturday and Sunday.

The all day menu is served from 11.00 till 23.00 on weekdays; 12.00 till 23.00 on Saturday and Sunday.

Columbia Bar opening times: Monday till Sunday open daily till late.