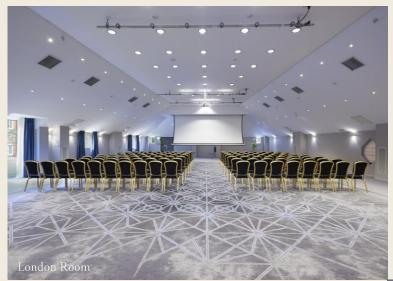

### LONDON ROOM

The London Room is one of the most impressive custom-built banqueting suites in South-East London. Situated in the heart of our selfcontained banqueting concourse with a large breakout area adjacent, it can seat up to 250 guests for a dinner dance and 350 guests for a reception.