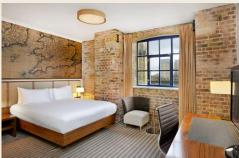

### **GUEST ROOMS**

- 378 well-appointed guest rooms
- Including 55 superior rooms and 87 deluxe rooms
- 32 double double rooms and 6 two bedroom family rooms
- Most rooms have a balcony or floor to ceiling alcove window
- Amazing views of The Thames, Canary Wharf or the city

### **GUEST ROOM FEATURES**

- Elegant bathroom with exclusive bath products
- Tea and coffee making facilities
- WiFi access in bedroom (fees apply)
- Flat Screen LCD TV
- Opening windows and natural day light
- Comfortable chair
- Work desk with chair