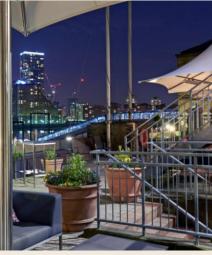

### CIGAR TERRACE

The Cigar Terrace is just outside the Executive Lounge area. Enjoy the amazing views from the terrace over The Thames and Canary Wharf and try one of our cigars available to purchase at the bar.

Daily from 08.00 till 22.00.